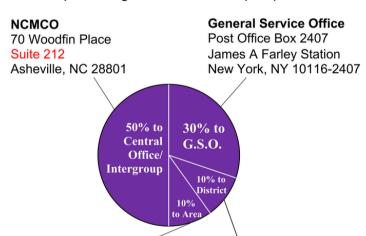

## Cash on Hand as of 8/31/2024

Prudent Reserve \$16,146.58 Operating Account \$17,494.30 Rent Deposit - \$900.00

Petty Cash - \$50.00