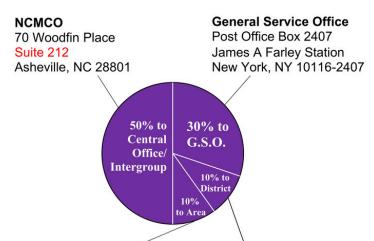

But with my next service position, treasurer, my sponsor helped me get a saner picture than that sick one. He showed me how to divide some of the treasury money, sending a percentage to the district, a percentage to the area and a percentage to GSO (General Service Office). I started to see a bit of how

### Suggestions & Addresses for Sending Donations to the A.A. Service Structure\*

Revised for 2024

**NOTE: New Suite Number for NCMCO!** 

\* From the pamphlet "Self-Support: Where Money & Spirituality Mix." Recommendations for other percentages are also in the pamphlet.

NCGSC – Area 51 Treasurer PO Box 17271

Raleigh, NC 27619

District 70 Treasurer PO Box 8574 Asheville, NC 28814-8574

District 71 Treasurer PO Box 202 Hendersonville, NC, 28793

District 80 Treasurer PO Box 427 Sylva, NC 28779