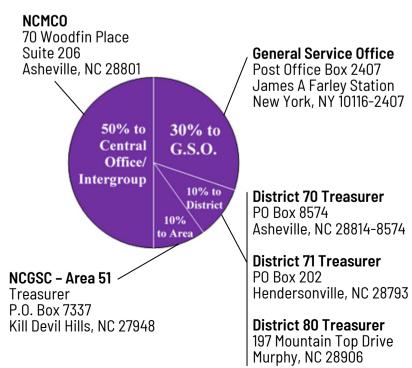

## How ARE we "Self-Supporting?"

#### Suggestions & Addresses for sending donations to the A.A. Service structure\*

\* From the pamphlet "Self-Support: Where Money & Spirituality Mix." Recommendations for other percentages are also in the pamphlet.

NOTE: New address as of December 2021 for sending contributions to GSO (see letter from GSO at the end of the newsletter for explanation)