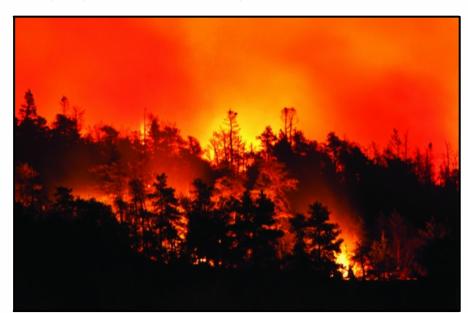

I always thought a solid foundation was symbolic, until 2:30 A.M. on October 9, 2017. My wife and I learned a wildfire had reached the city of Santa Rosa and—according to my stepdaughter—the fire had jumped the freeway and was heading toward our home. Of course, that sounded ridiculous. After stumbling around for about 20 minutes inside in the dark, I went outside to a bright red sky and thick smoke. We quickly evacuated, figuring we would come back in a few hours.

As we were fleeing, I suddenly realized I needed to run and check on my mother with dementia in a care home four miles away. We left with our dogs, our sober selves and, for the most part, what we were wearing. We didn't know it then, but we got out just in the nick of time. We saw a video days later and learned that by 3:00 in the morning our home was totally gone.

Watching the news from my mom's care home in the next few sleepless hours, we learned that about 1,000 homes in our neighborhood were destroyed by this fire, all within the city of Santa Rosa.

When we returned to our neighborhood outside Coffey Park the next day, we confirmed that ours was one of the destroyed homes. There was nothing left. We were literally burned down to our foundation.

What do you do when you lose your home and all your belongings to a wildfire? You go to an AA meeting! And the next night, I was at one of my regular meetings. Two days after that, I was in my regular home group. Our meeting location was displaced by the fire, but AA was alive in our temporary location at the local recovery bookstore. While only two other members at the meeting had lost their homes, all were affected by the fire.