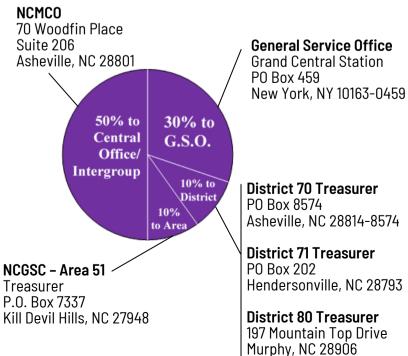

## How ARE we "Self-Supporting?"

Suggestions & Addresses for sending donations to the A.A. Service structure\* **Revised for 2021** 

\* From the pamphlet "Self-Support: Where Money & Spirituality Mix." Recommendations for other percentages are also in the pamphlet.

### **The Birthday Plan**

For many years, A.A. members have celebrated their sobriety by sending a contribution to the General Service Office. Your birthday (or anniversary) money helps to support G.S.O.'s services to members and groups throughout Canada and the U.S., to ensure that the A.A. message is carried around the world. The services that G.S.O. provides the A.A. groups cost more than \$6 per member per year. Members customarily contribute \$1, \$2 or even \$5 a year for each year of sobriety—others may give a penny or a nickel a day for each day of their sobriety. You may request these Birthday Contribution Envelopes (FR-5) from G.S.O., for yourself or for your group, at no charge.

(Reprinted from Box 4-5-9 Vol. 62, No.1 / Spring 2016)

**Birthday Contribution Envelopes** are available for free at Central Office.

We also have envelopes for sending **Birthday Contributions to the Central Office!** Stop by the Office to pick up envelopes for yourself or your group members. Or call us (828-254-8539) and we will mail envelopes to you. We thank all the A.A. members and groups who donate so generously!