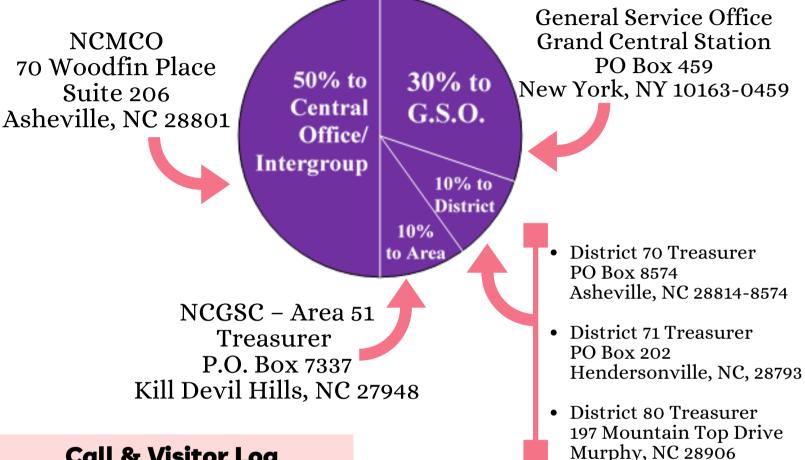

## How ARE we "Self-Supporting?"

Suggestions & Addresses for sending donations to the A.A. Service structure\*
Revised for 2021

\* From the pamphlet "Self-Support: Where Money & Spirituality Mix." Recommendations for other percentages are also in the pamphlet.