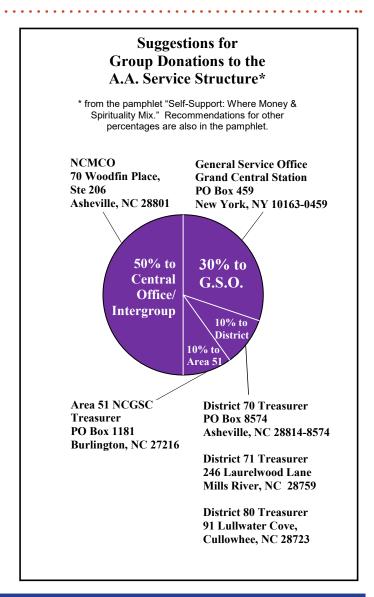

## New NC Mountain Central Office, Inc. Profit & Loss YTD Comparison

July 2017

| Interest on Money Market                                                                                                                                                                                                                                                                                                                                                                                                                                                                                                                                                                                                                                                                                                                                                                                                                                                                                                                                                                                                                                                                                                                                                                                                                                                                                                                                                                                                                                                                                                                                                                                                                                                                                                                                                                                                                                                                                                                                                                                                                                                                                                     |                                                                                       | Jul 17                            | Jan - Jul 17                                    |
|------------------------------------------------------------------------------------------------------------------------------------------------------------------------------------------------------------------------------------------------------------------------------------------------------------------------------------------------------------------------------------------------------------------------------------------------------------------------------------------------------------------------------------------------------------------------------------------------------------------------------------------------------------------------------------------------------------------------------------------------------------------------------------------------------------------------------------------------------------------------------------------------------------------------------------------------------------------------------------------------------------------------------------------------------------------------------------------------------------------------------------------------------------------------------------------------------------------------------------------------------------------------------------------------------------------------------------------------------------------------------------------------------------------------------------------------------------------------------------------------------------------------------------------------------------------------------------------------------------------------------------------------------------------------------------------------------------------------------------------------------------------------------------------------------------------------------------------------------------------------------------------------------------------------------------------------------------------------------------------------------------------------------------------------------------------------------------------------------------------------------|---------------------------------------------------------------------------------------|-----------------------------------|-------------------------------------------------|
| Contributions   Birthday Contributions   Group Contributions   3,984.82   18,072.49   Individual Contributions   10.00   280.76   Subscriptions   0.00   24.00   Total Contributions   3,994.82   18,422   Interest on Money Market   0.94   64.00   Sales Income   Literature & merchandise   3,399.85   17,574.40   Shipping to groups   76.91   297.94   Total Sales Income   3,476.76   17,877   Total Income   7,472.52   36,298   Cost of Goods Sold   Discounts   0.00   0.00   Freight - vendor shipping   81.72   344   Literature & merchandise   2,828.86   14,419   Total COGS   2,910.58   14,767   Gross Profit   4,561.94   21,537   Expense   Copier - One-time document fee   0.00   150   Copier - one-time document fee   0.00   47.11   Total Copier Rental   145.43   1,151   Editor   135.00   888   Editor   135.00   888   Editor   135.00   300   300   Office Expenses   0.00   340   Office Expenses   | Ordinary Income/Expense                                                               |                                   |                                                 |
| Birthday Contributions   0.00                                                                                                                                                                                                                                                                                                                                                                                                                                                                                                                                                                                                                                                                                                                                                                                                                                                                                                                                                                                                                                                                                                                                                                                                                                                                                                                                                                                                                                                                                                                                                                                                                                                                                                                                                                                                                                                                                                                                                                                                                                                                                                |                                                                                       |                                   |                                                 |
| Interest on Money Market                                                                                                                                                                                                                                                                                                                                                                                                                                                                                                                                                                                                                                                                                                                                                                                                                                                                                                                                                                                                                                                                                                                                                                                                                                                                                                                                                                                                                                                                                                                                                                                                                                                                                                                                                                                                                                                                                                                                                                                                                                                                                                     | Birthday Contributions<br>Group Contributions<br>Individual Contributions             | 3,984.82<br>10.00                 | 18,072.49<br>280.76                             |
| Sales Income                                                                                                                                                                                                                                                                                                                                                                                                                                                                                                                                                                                                                                                                                                                                                                                                                                                                                                                                                                                                                                                                                                                                                                                                                                                                                                                                                                                                                                                                                                                                                                                                                                                                                                                                                                                                                                                                                                                                                                                                                                                                                                                 | <b>Total Contributions</b>                                                            | 3,994.82                          | 18,421.25                                       |
| Total Income         7,472.52         36,290           Cost of Goods Sold Discounts         0.00         0           Freight - vendor shipping Literature & merchandise         2,828.86         14,418           Total COGS         2,910.58         14,76           Gross Profit         4,561.94         21,532           Expense Copier - One-time document fee Copier Rental         0.00         15           Copier - Inonthly fee Copier - Overages         0.00         47.11           Total Copier Rental         145.43         1,111.17           Copier - overages         0.00         3           ICOAA Conference         30.00         3           Office Expenses         20.00         14           Office Supplies         14.99         24           Payroll Expenses         10.01.75         7,942.00           Payroll Expenses         1,061.75         7,942.00           Payroll Taxes (Company)         81.94         649.56           Processing (for Direct Deposit)         5.25         38.50           Total Payroll Expenses         0.00         210           Rent         534.00         3,699           Shipping to groups         78.35         296           Stamps/Postage         <                                                                                                                                                                                                                                                                                                                                                                                                                                                                                                                                                                                                                                                                                                                                                                                                                                                                                               | Sales Income Literature & merchandise                                                 | 3,399.85                          |                                                 |
| Cost of Goods Sold   Discounts   0.00   0.00   1.00   1.00   1.00   1.00   1.00   1.00   1.00   1.00   1.00   1.00   1.00   1.00   1.00   1.00   1.00   1.00   1.00   1.00   1.00   1.00   1.00   1.00   1.00   1.00   1.00   1.00   1.00   1.00   1.00   1.00   1.00   1.00   1.00   1.00   1.00   1.00   1.00   1.00   1.00   1.00   1.00   1.00   1.00   1.00   1.00   1.00   1.00   1.00   1.00   1.00   1.00   1.00   1.00   1.00   1.00   1.00   1.00   1.00   1.00   1.00   1.00   1.00   1.00   1.00   1.00   1.00   1.00   1.00   1.00   1.00   1.00   1.00   1.00   1.00   1.00   1.00   1.00   1.00   1.00   1.00   1.00   1.00   1.00   1.00   1.00   1.00   1.00   1.00   1.00   1.00   1.00   1.00   1.00   1.00   1.00   1.00   1.00   1.00   1.00   1.00   1.00   1.00   1.00   1.00   1.00   1.00   1.00   1.00   1.00   1.00   1.00   1.00   1.00   1.00   1.00   1.00   1.00   1.00   1.00   1.00   1.00   1.00   1.00   1.00   1.00   1.00   1.00   1.00   1.00   1.00   1.00   1.00   1.00   1.00   1.00   1.00   1.00   1.00   1.00   1.00   1.00   1.00   1.00   1.00   1.00   1.00   1.00   1.00   1.00   1.00   1.00   1.00   1.00   1.00   1.00   1.00   1.00   1.00   1.00   1.00   1.00   1.00   1.00   1.00   1.00   1.00   1.00   1.00   1.00   1.00   1.00   1.00   1.00   1.00   1.00   1.00   1.00   1.00   1.00   1.00   1.00   1.00   1.00   1.00   1.00   1.00   1.00   1.00   1.00   1.00   1.00   1.00   1.00   1.00   1.00   1.00   1.00   1.00   1.00   1.00   1.00   1.00   1.00   1.00   1.00   1.00   1.00   1.00   1.00   1.00   1.00   1.00   1.00   1.00   1.00   1.00   1.00   1.00   1.00   1.00   1.00   1.00   1.00   1.00   1.00   1.00   1.00   1.00   1.00   1.00   1.00   1.00   1.00   1.00   1.00   1.00   1.00   1.00   1.00   1.00   1.00   1.00   1.00   1.00   1.00   1.00   1.00   1.00   1.00   1.00   1.00   1.00   1.00   1.00   1.00   1.00   1.00   1.00   1.00   1.00   1.00   1.00   1.00   1.00   1.00   1.00   1.00   1.00   1.00   1.00   1.00   1.00   1.00   1.00   1.00   1.00   1.00   1.00   1.00   1.00   1.00   1.00   1.00   1.00   1.00   1. | Total Sales Income                                                                    | 3,476.76                          | 17,872.34                                       |
| Discounts         0.00         0.00           Freight - vendor shipping         81.72         344           Literature & merchandise         2,828.86         14,418           Total COGS         2,910.58         14,767           Gross Profit         4,561.94         21,532           Expense         0.00         150           Copier - One-time document fee         0.00         47.11           Total Copier Rental         145.43         1,111.17           Copier - One-time document fee         0.00         36           ICOAA Conference         30.00         30.00           Office Expenses         20.00         30.00           Office Expenseses                                                                                                                                                                                                                                                                                                                                                                                                                                                                                                                                                                                                                                                                                                                                                                                                                                                                                                      | Total Income                                                                          | 7,472.52                          | 36,299.90                                       |
| Expense   Copier - One-time document fee   Copier - One-time document fee   Copier - One-time document fee   Copier - monthly fee   145.43   1,111.17   Copier - overages   0.00   47.11                                                                                                                                                                                                                                                                                                                                                                                                                                                                                                                                                                                                                                                                                                                                                                                                                                                                                                                                                                                                                                                                                                                                                                                                                                                                                                                                                                                                                                                                                                                                                                                                                                                                                                                                                                                                                                                                                                                                     | Discounts<br>Freight - vendor shipping                                                | 81.72                             | 0.00<br>348.25<br>14,419.18                     |
| Expense   Copier - One-time document fee   Copier Rental     Copier - monthly fee   145.43   1,111.17     Copier - overages   0.00   47.11     Total Copier Rental   145.43   1,156     Editor   135.00   88     ICOAA Conference   30.00   30     Office Expenses   20.00   146     Office Expenses   20.00   149     Office Supplies   14.99   246     Payroll Expenses   Gross Salary (Including Taxes)   1,061.75   7,942.00     Payroll Taxes (Company)   81.94   649.56     Processing (for Direct Deposit)   5.25   38.50     Total Payroll Expenses   1,148.94   8,630     QuickBooks Expenses   0.00   216     Rent   534.00   3,690     Sales Tax Paid to Vendors   11.23   99     Shipping to groups   78.35   296     Stamps/Postage   76.76   547     Telephone & Internet   148.15   1,032.63     Total Telephone/Internet   148.15   1,032.63     Total Telephone & Internet   285.15   1,966     Total Expense   2,479.85   18,046     Other Income/Expense   Other Expense   Inventory Adjustment   0.00   3.60     Other Income/Expense   Internet   0.00   3.60     O | Total COGS                                                                            | 2,910.58                          | 14,767.43                                       |
| Copier - One-time document fee         0.00         150           Copier Rental         145.43         1,111.17           Copier - overages         0.00         47.11           Total Copier Rental         145.43         1,150           Editor         135.00         88           ICOAA Conference         30.00         30           Office Expenses         20.00         140           Office Supplies         14.99         246           Payroll Expenses         14.99         246           Gross Salary (Including Taxes)         1,061.75         7,942.00           Payroll Taxes (Company)         81.94         649.56           Processing (for Direct Deposit)         5.25         38.50           Total Payroll Expenses         1,148.94         8,630           QuickBooks Expenses         0.00         210           Rent         534.00         3,693           Sales Tax Paid to Vendors         11.23         91           Shipping to groups         78.35         296           Stamps/Postage         76.76         547           Telephone & Internet         137.00         928.00           Office Telephone/Internet         148.15         1,032.63                                                                                                                                                                                                                                                                                                                                                                                                                                                                                                                                                                                                                                                                                                                                                                                                                                                                                                                                      | Gross Profit                                                                          | 4,561.94                          | 21,532.47                                       |
| Total Copier Rental   145.43   1,156                                                                                                                                                                                                                                                                                                                                                                                                                                                                                                                                                                                                                                                                                                                                                                                                                                                                                                                                                                                                                                                                                                                                                                                                                                                                                                                                                                                                                                                                                                                                                                                                                                                                                                                                                                                                                                                                                                                                                                                                                                                                                         | Copier - One-time document fee<br>Copier Rental<br>Copier - monthly fee               | 145.43                            |                                                 |
| Editor                                                                                                                                                                                                                                                                                                                                                                                                                                                                                                                                                                                                                                                                                                                                                                                                                                                                                                                                                                                                                                                                                                                                                                                                                                                                                                                                                                                                                                                                                                                                                                                                                                                                                                                                                                                                                                                                                                                                                                                                                                                                                                                       |                                                                                       |                                   |                                                 |
| ICOAA Conference   30.00   36                                                                                                                                                                                                                                                                                                                                                                                                                                                                                                                                                                                                                                                                                                                                                                                                                                                                                                                                                                                                                                                                                                                                                                                                                                                                                                                                                                                                                                                                                                                                                                                                                                                                                                                                                                                                                                                                                                                                                                                                                                                                                                | Total Copier Rental                                                                   | 145.43                            | 1,158.28                                        |
| Gross Salary (Including Taxes)                                                                                                                                                                                                                                                                                                                                                                                                                                                                                                                                                                                                                                                                                                                                                                                                                                                                                                                                                                                                                                                                                                                                                                                                                                                                                                                                                                                                                                                                                                                                                                                                                                                                                                                                                                                                                                                                                                                                                                                                                                                                                               | ICOAA Conference<br>Office Expenses<br>Office Supplies                                | 30.00<br>20.00                    | 885.00<br>30.00<br>140.00<br>246.83             |
| QuickBooks Expenses         0.00         210           Rent         534.00         3,690           Sales Tax Paid to Vendors         11.23         9           Shipping to groups         78.35         296           Stamps/Postage         76.76         547           Telephone & Internet         137.00         928.00           Office Telephone/Internet         148.15         1,032.63           Total Telephone & Internet         285.15         1,960           Total Expense         2,479.85         18,046           Net Ordinary Income         2,082.09         3,483           Other Income/Expense         Other Expense         Inventory Adjustment         0.00         3                                                                                                                                                                                                                                                                                                                                                                                                                                                                                                                                                                                                                                                                                                                                                                                                                                                                                                                                                                                                                                                                                                                                                                                                                                                                                                                                                                                                                              | Gross Salary (Including Taxes) Payroll Taxes (Company)                                | 81.94                             | 649.56                                          |
| Rent         534.00         3,693           Sales Tax Paid to Vendors         11.23         97           Shipping to groups         78.35         298           Stamps/Postage         76.76         547           Telephone & Internet         137.00         928.00           Office Telephone/Internet         148.15         1,032.63           Total Telephone & Internet         285.15         1,960           Total Expense         2,479.85         18,048           Net Ordinary Income         2,082.09         3,483           Other Income/Expense         Other Expense         0.00         3,483           Inventory Adjustment         0.00         3,50         3,50                                                                                                                                                                                                                                                                                                                                                                                                                                                                                                                                                                                                                                                                                                                                                                                                                                                                                                                                                                                                                                                                                                                                                                                                                                                                                                                                                                                                                                       | Total Payroll Expenses                                                                | 1,148.94                          | 8,630.06                                        |
| Office Telephone/Internet         148.15         1,032.63           Total Telephone & Internet         285.15         1,960           Total Expense         2,479.85         18,048           Net Ordinary Income         2,082.09         3,483           Other Income/Expense<br>Other Expense<br>Inventory Adjustment         0.00         3                                                                                                                                                                                                                                                                                                                                                                                                                                                                                                                                                                                                                                                                                                                                                                                                                                                                                                                                                                                                                                                                                                                                                                                                                                                                                                                                                                                                                                                                                                                                                                                                                                                                                                                                                                              | Rent Sales Tax Paid to Vendors Shipping to groups Stamps/Postage Telephone & Internet | 534.00<br>11.23<br>78.35<br>76.76 | 210.79<br>3,693.00<br>97.36<br>298.84<br>547.99 |
| Total Expense 2,479.85 18,048  Net Ordinary Income 2,082.09 3,483  Other Income/Expense Other Expense Inventory Adjustment 0.00 3                                                                                                                                                                                                                                                                                                                                                                                                                                                                                                                                                                                                                                                                                                                                                                                                                                                                                                                                                                                                                                                                                                                                                                                                                                                                                                                                                                                                                                                                                                                                                                                                                                                                                                                                                                                                                                                                                                                                                                                            |                                                                                       |                                   |                                                 |
| Net Ordinary Income 2,082.09 3,483 Other Income/Expense Other Expense Inventory Adjustment 0.00 3                                                                                                                                                                                                                                                                                                                                                                                                                                                                                                                                                                                                                                                                                                                                                                                                                                                                                                                                                                                                                                                                                                                                                                                                                                                                                                                                                                                                                                                                                                                                                                                                                                                                                                                                                                                                                                                                                                                                                                                                                            | Total Telephone & Internet                                                            | 285.15                            | 1,960.63                                        |
| Other Income/Expense Other Expense Inventory Adjustment 0.00                                                                                                                                                                                                                                                                                                                                                                                                                                                                                                                                                                                                                                                                                                                                                                                                                                                                                                                                                                                                                                                                                                                                                                                                                                                                                                                                                                                                                                                                                                                                                                                                                                                                                                                                                                                                                                                                                                                                                                                                                                                                 | Total Expense                                                                         | 2,479.85                          | 18,048.78                                       |
| Other Expense Inventory Adjustment 0.00                                                                                                                                                                                                                                                                                                                                                                                                                                                                                                                                                                                                                                                                                                                                                                                                                                                                                                                                                                                                                                                                                                                                                                                                                                                                                                                                                                                                                                                                                                                                                                                                                                                                                                                                                                                                                                                                                                                                                                                                                                                                                      | Net Ordinary Income                                                                   | 2,082.09                          | 3,483.69                                        |
| Total Other Expense 0.00                                                                                                                                                                                                                                                                                                                                                                                                                                                                                                                                                                                                                                                                                                                                                                                                                                                                                                                                                                                                                                                                                                                                                                                                                                                                                                                                                                                                                                                                                                                                                                                                                                                                                                                                                                                                                                                                                                                                                                                                                                                                                                     | Other Expense                                                                         | 0.00                              | 3.76                                            |
|                                                                                                                                                                                                                                                                                                                                                                                                                                                                                                                                                                                                                                                                                                                                                                                                                                                                                                                                                                                                                                                                                                                                                                                                                                                                                                                                                                                                                                                                                                                                                                                                                                                                                                                                                                                                                                                                                                                                                                                                                                                                                                                              | Total Other Expense                                                                   | 0.00                              | 3.76                                            |
| Net Other Income 0.00 -                                                                                                                                                                                                                                                                                                                                                                                                                                                                                                                                                                                                                                                                                                                                                                                                                                                                                                                                                                                                                                                                                                                                                                                                                                                                                                                                                                                                                                                                                                                                                                                                                                                                                                                                                                                                                                                                                                                                                                                                                                                                                                      | Net Other Income                                                                      | 0.00                              | -3.76                                           |
| Net Income 2,082.09 3,475                                                                                                                                                                                                                                                                                                                                                                                                                                                                                                                                                                                                                                                                                                                                                                                                                                                                                                                                                                                                                                                                                                                                                                                                                                                                                                                                                                                                                                                                                                                                                                                                                                                                                                                                                                                                                                                                                                                                                                                                                                                                                                    | Net Income                                                                            | 2,082.09                          | 3,479.93                                        |