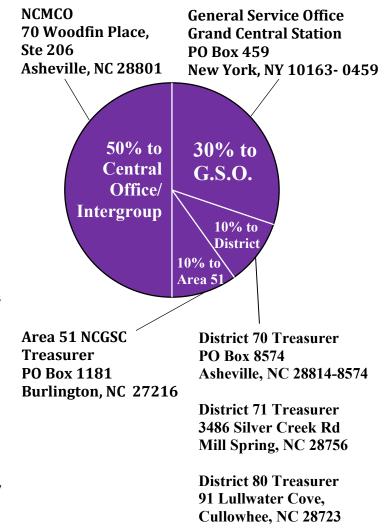

#### Suggestions for Group Donations to the A.A. Service Structure\*

\* from the pamphlet "Self-Support: Where Money & Spirituality Mix." Recommendations for other percentages are also in the pamphlet.