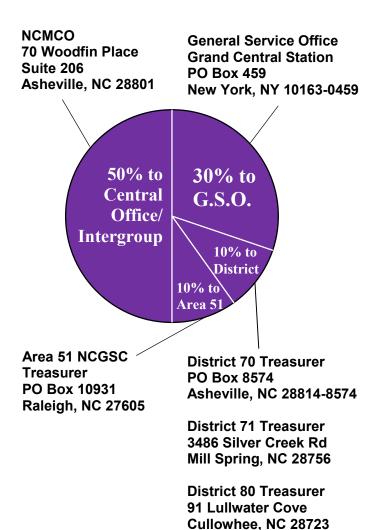

#### Suggestions for Group Donations to the A.A. Service Structure\*

\* from the pamphlet "Self-Support: Where Money & Spirituality Mix." Recommendations for other percentages are also in the pamphlet.