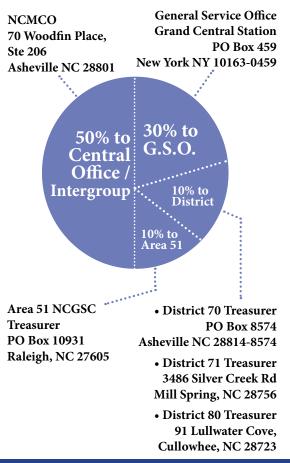

#### Suggestions for Group Donations to the A.A. Service Structure\*

\* from the pamphlet <u>Self-Support: Where Money &</u> <u>Spirituality Mix</u>. Recommendations for other percentages are also in the pamphlet.