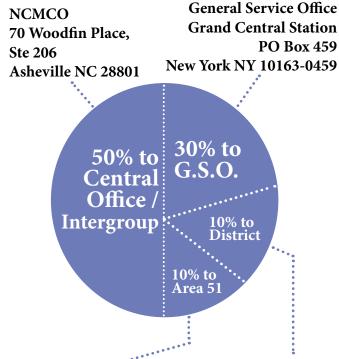

### Suggestions for Group Donations to the A.A. Service Structure\*

\* from the pamphlet <u>Self-Support: Where Money & Spirituality Mix</u>. Recommendations for other percentages are also in the pamphlet.

Area 51 NCGSC Treasurer PO Box 459 Aberdeen, NC 26315

- District 70 Treasurer PO Box 8574 Asheville NC 28814-8574
  - District 71 Treasurer 3486 Silver Creek Rd Mill Spring, NC 28756
    - District 80 Treasurer 91 Lullwater Cove, Cullowhee, NC 28723