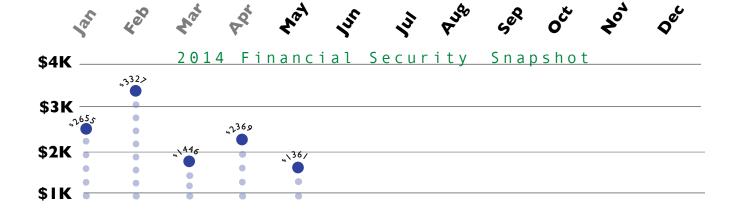

#### North Carolina Mountain Central Office May 2014/YTD P&L - Accrual Basis

| May 14                     | Jan - May 14                                                                                                                                                                                                                                           |
|----------------------------|--------------------------------------------------------------------------------------------------------------------------------------------------------------------------------------------------------------------------------------------------------|
|                            |                                                                                                                                                                                                                                                        |
| 0.00                       | 7.00                                                                                                                                                                                                                                                   |
| 1,360.81<br>22.48<br>42.00 | 11,135.70<br>105.23<br>42.00                                                                                                                                                                                                                           |
| 1,425.29                   | 11,282.93                                                                                                                                                                                                                                              |
| 0.60                       | 2.92                                                                                                                                                                                                                                                   |
| 2,188.06<br>24.48          | 12,754.40<br>174.46                                                                                                                                                                                                                                    |
| 2,212.54                   | 12,928.86                                                                                                                                                                                                                                              |
| 3,638.43                   | 24,221.71                                                                                                                                                                                                                                              |
|                            |                                                                                                                                                                                                                                                        |
|                            | -32.20                                                                                                                                                                                                                                                 |
|                            | 239.47<br>9,894.08                                                                                                                                                                                                                                     |
| 0.00                       | 14.00                                                                                                                                                                                                                                                  |
| 1,758.26                   | 10,115.35                                                                                                                                                                                                                                              |
| 1,758.26                   | 10,115.35                                                                                                                                                                                                                                              |
| 1,880.17                   | 14,106.36                                                                                                                                                                                                                                              |
|                            |                                                                                                                                                                                                                                                        |
| 8.00                       | 36.80                                                                                                                                                                                                                                                  |
|                            | 794.37                                                                                                                                                                                                                                                 |
|                            | 600.00                                                                                                                                                                                                                                                 |
|                            | 157.50                                                                                                                                                                                                                                                 |
|                            | 141.75<br>321.16                                                                                                                                                                                                                                       |
|                            | 5,774.09                                                                                                                                                                                                                                               |
| ,                          | 0.25                                                                                                                                                                                                                                                   |
| 485.00                     | 2,383.00                                                                                                                                                                                                                                               |
| 26.54                      | 77.69                                                                                                                                                                                                                                                  |
| 26.28                      | 185.36                                                                                                                                                                                                                                                 |
| 66.22                      | 367.03                                                                                                                                                                                                                                                 |
| 000.00                     | 4 070 00                                                                                                                                                                                                                                               |
|                            | 1,272.28                                                                                                                                                                                                                                               |
| 209.38                     | -37.61<br>1,061.47                                                                                                                                                                                                                                     |
| 429.38                     | 2,296.14                                                                                                                                                                                                                                               |
| 3,108.49                   | 13,135.14                                                                                                                                                                                                                                              |
| -1,228.32                  | 971.22                                                                                                                                                                                                                                                 |
| -1,228.32                  | 971.22                                                                                                                                                                                                                                                 |
|                            | 0.00  1,360.81 22.48 42.00 1,425.29 0.60  2,188.06 24.48 2,212.54 3,638.43  -9.30 66.43 1,701.13 0.00 1,758.26  1,758.26  1,880.17  8.00 174.95 120.00 0.00 203.96 1,568.16 0.00 485.00 26.54 26.28 66.22 220.00 0.00 209.38 429.38 3,108.49 -1,228.32 |

## **Group Contributions • May 2014 & YTD**

|                                | May-14                                  | YTD        |   |                                           |            |                        |
|--------------------------------|-----------------------------------------|------------|---|-------------------------------------------|------------|------------------------|
| Acceptance Grp                 | ,                                       | \$554.33   | • | Monday Night Open Meeting                 | \$53.00    | \$169.62               |
| Anonymous                      | \$64.00                                 | \$336.17   | • | Mountain View (Highlands)                 |            | \$65.79                |
| Around the Room Grp            |                                         | \$0.00     | • | Murphy Big Book Grp                       |            | \$10.00                |
| Asheville BBSS Grp 637-843     |                                         | \$79.20    | • | New Beginnings                            |            | \$0.00                 |
| Asheville Women's BBSS Grp     |                                         | \$0.00     |   | New Freedom Grp                           |            | \$0.00                 |
| At Wit's End Grp               |                                         | \$0.00     | • | New Life Literature                       |            | \$0.00                 |
| Back to Basics (Marion)        |                                         | \$0.00     |   | Pisgah Grp                                |            | \$0.00                 |
| Back to Basics (Weaverville)   |                                         | \$100.00   | • | Plan B Group 670-567                      |            | \$100.00               |
| Big Town Grp 671-200           |                                         | \$142.65   |   | Recovery by the River 674-892             | \$163.80   | \$371.00               |
| Black Mountain Grp 117-117     | \$50.00                                 | \$50.00    | • | Roundtable Grp                            |            | \$0.00                 |
| Brevard Sylvan Valley Grp      | ,                                       | \$0.00     |   | Rule 62 Group                             |            | \$0.00                 |
| Bryson City Group 110-467      |                                         | \$0.00     | • | Saluda Back to Basics Grp                 | \$75.00    | \$75.00                |
| But for the Grace of God Grp   |                                         | \$150.00   | • | Sat. Morning Men's Meeting                |            | \$85.00                |
| BYOC Bring Your Own Coffee     |                                         | \$142.00   | • | Second Chance Grp                         |            | \$0.00                 |
| Candler Kiss Grp 163-148       | \$50.00                                 | \$185.00   |   | Serenity Group - Sylva                    |            | \$0.00                 |
| Cashiers Valley Grp 122-589    | ,,,,,,,,,,,,,,,,,,,,,,,,,,,,,,,,,,,,,,, | \$350.05   | : | Serenity Seekers - Marion                 |            | \$35.00                |
| Cedar Mountain Grp             | \$25.00                                 | \$125.00   |   | Serenity Service 110-498                  | \$75.00    | \$275.00               |
| Columbus Group 150-908         | ,                                       | \$50.00    | • | Skyland Group 693-372                     |            | \$20.00                |
| Conscious Contact (Asheville)  |                                         | \$1,079.74 |   | Sunshine AA Grp                           |            | \$0.00                 |
| Cumberland Grp 122-472         | \$60.00                                 | \$60.00    | • | Surrender Group - Blk Mtn                 |            | \$200.00               |
| Daily Decisions Grp 643-869    | ,,,,,,,,,,,,,,,,,,,,,,,,,,,,,,,,,,,,,,, | \$290.00   |   | Sylvan Valley AA Grp                      |            | \$0.00                 |
| Day by Day Grp 159-058         |                                         | \$1,382.15 | • | The Principles Grp 127-575                | \$72.00    | \$119.59               |
| District 71                    |                                         | \$100.00   |   | Total Surrender Grp                       |            | \$250.00               |
| Downtown Serenity Grp          | \$138.75                                | \$349.35   | • | Tryon 12 & 12 690-877                     |            | \$25.00                |
| Early Birds                    | ,                                       | \$300.95   |   | Tryon Monday Grp                          |            | \$55.00                |
| Fellowship Grp (Fletcher)      |                                         | \$75.00    | • | Warren Wilson Grp                         |            | \$0.00                 |
| Fireside Grp                   |                                         | \$275.00   |   | Waynesville Grace Grp 110-692             |            | \$630.00               |
| Fletcher Grp 110-465           |                                         | \$0.00     | • | We Think Not Grp                          |            | \$37.50                |
| Good Livers Grp                |                                         | \$55.00    | • | West Asheville Grp 110-501                |            | \$0.00                 |
| Grace Grp of Asheville 161-970 | \$359.26                                | \$1,188.83 |   | Women of Courage                          |            | \$114.00               |
| Grace of God Grp of HVL        | ¥*****                                  | \$0.00     |   | Women of Grace                            |            | \$53.00                |
| Hand-in-Hand Grp               |                                         | \$0.00     | • | Young People's Grp 645-646                |            | \$90.28                |
| Happy Hour Grp                 |                                         | \$88.50    |   | 4th Dimension                             |            | \$0.00                 |
| Hendersonville Grp             |                                         | \$0.00     | • | 11-11-11 Grp                              |            | \$21.00                |
| High Noon Group 689-080        |                                         | \$0.00     | • | Total Group Contributions                 | \$1,360.81 | \$11,135.70            |
| Hot Springs Meeting            |                                         | \$0.00     | • | Individual Contributions                  |            | . ,                    |
| Joy of Living - Brevard        | \$75.00                                 | \$75.00    |   | Anonymous                                 | \$12.48    | \$55.23                |
| Kanuga Grp                     | ******                                  | \$0.00     | • | In Memory of B.G.                         | \$10.00    | \$50.00                |
| Lambda Grp 617-035             |                                         | \$150.50   | • | Total Individual Contributions            | \$22.48    | \$105.23               |
| Leicester Grp 143-417          |                                         | \$0.00     |   | Grand Total                               | \$1,383.29 | \$11,240.93            |
| Library Grp                    |                                         | \$72.00    |   |                                           |            | ,                      |
| Marion AA Group 110-621        | \$100.00                                | \$100.00   | • | Cook on Hand or                           | £ F /2 I   |                        |
| Mars Hill Group                | Ψ                                       | \$0.00     | • | Cash on Hand as                           |            |                        |
| Marshall Group                 |                                         | \$75.00    | 0 | Money Market (Prudent Reserve             | ;)         | \$7,022.83             |
| Mid Day Grp HVL                |                                         | \$340.00   | • | Operating Account (Checking) Rent Deposit |            | \$2,044.81<br>\$400.00 |
| Mill Spring Grp 656-821        |                                         | \$12.50    |   | Petty Cash                                |            | \$50.00                |
| 5pg 5.p 555 521                |                                         | ψ.2.00     | • | 1 City Casii                              |            | ψ50.00                 |