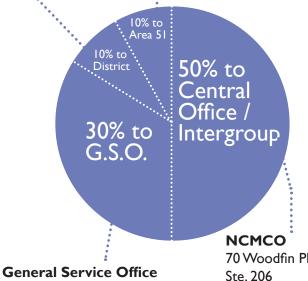

For more financial information, including the January Profit & Loss Statement, plus addresses for GSO, district treasurers, and Area 51, see page 2.

Suggestions for Group Donations to the A.A. Service Structure\*

\*from the pamphlet The A.A. Group Treasurer

- District 70 Treasurer PO Box 8574 Asheville NC 28814-8574
- District 71 Treasurer K.G. Stewart 301 Forest Ave Landrum SC 29356-9441
- District 80 Treasurer 85 Mimosa Ln Franklin NC 28734

Treasurer
PO Box 657
Wilmington NC

Wilmington NC 28402

General Service Office
Grand Central Station
PO Box 459
New York NY 10164-0423

70 Woodfin Pl., Ste. 206 Asheville NC 2880 I