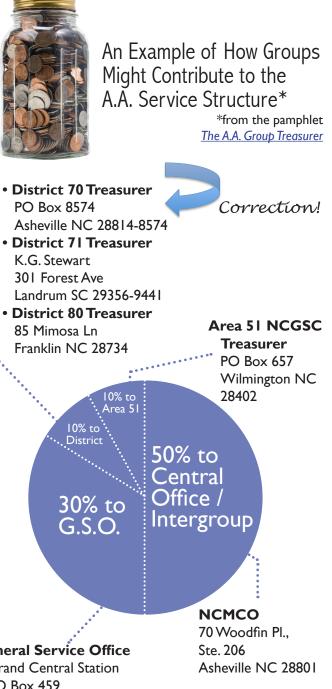

**District contributions** mail to: District 70 Treasurer, PO Box 8574, Asheville, NC 28814-8574

DCM: David L. <u>david.lanik@gmail.com</u>

Alt DCM: Annette K., <u>netsy1162@yahoo.com</u>

Mail district contributions to: K. G. Stewart, 301 Forest Ave, Landrum SC 29356-9441

### District 80 aawnc80.org

**DCM**: John E. - to contact go to <u>www.aawnc80.org</u> Groups, mail your **district contributions** to: Treasurer, 85 Mimosa Lane, Franklin NC 28734